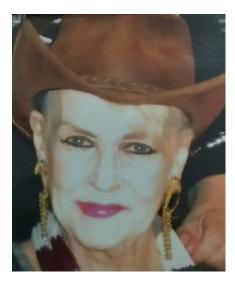

## Obituary

**Born:** Wednesday, June 28, 1939 **Died:** Tuesday, October 22, 2019

Gertrude (Lawlor) Lavelle Williamson

Of Ashland, age 80, passed away peacefully at her home. Loving mother of Thomas Paul Lavelle Jr., Kevin Lavelle, Wayne Michael Lavelle, Gordon Lavelle, Paul Clayton Marks and Christine Marks. Sister of the late Dr. Gene Lawlor, George Lawlor and Mary Lawlor. Survived by four grandchildren: Maxwell James Lavelle, Ashley Svenbye, Joseph Lavelle and Gavin Salenga Lavelle. Funeral Services will be held at Lane Funeral Home, 760 Main Street, Winchester on Monday, October 28 at 10:15 am. Funeral Mass in St. Agnes Church, Arlington at 11:30 am. Relatives and friends are kindly invited. Visiting hours on Sunday from 2:00 to 5:00 pm. Interment will be Mount Pleasant Cemetery, Arlington. Arrangements by Salvatore Rocco & Sons Funeral Home.